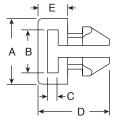

## **Clip Mounts**

561-TA00090, 561-N3600, 561-N3605

Date Last Revised: 10-30-06

Dimensions: in.

Clip Mounts are designed to securely connect a tie to a predrilled hole. Clip Mounts can be used in applications where the back of the panel is inaccessible.

| Part<br>Number | Description     | Dimensions: in. |      |      |      |      |      | Hole  | Panel     |
|----------------|-----------------|-----------------|------|------|------|------|------|-------|-----------|
|                |                 | Α               | В    | С    | D    | E    | F    | Size  | Thickness |
| 561-TA00090    | .187 Clip Mount | .320            | .220 | .050 | .350 | .150 | .320 | 0.187 | 0.062     |
| 561-N3600      | .187 Clip Mount | .380            | .220 | .065 | .400 | .190 | .320 | 0.187 | 0.062     |
| 561-N3605      | .250 Clip Mount | .380            | .220 | .065 | .400 | .190 | .320 | 0.25  | 0.062     |